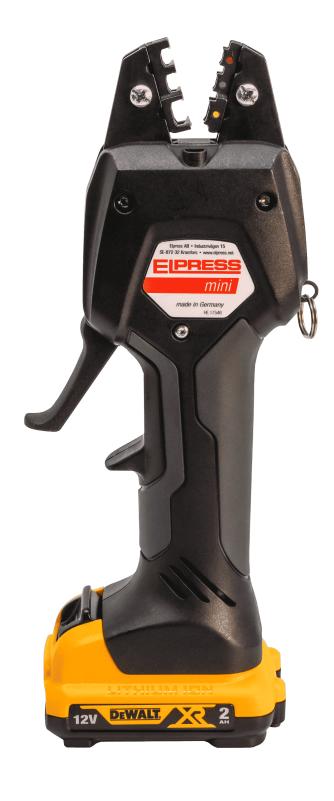

## PVL130S

- crimping force max. 15 kN
- one-handed operation for easy control of all tool functions
- electronic control with locking function and monitoring for complete closure of the jaws
- high-performance 12 V Li-lon battery with indication of charge status
- · LED work lighting
- automatic return of dies when crimping is complete

Elpress minitool PVL130S, electro-mechanical crimping tool 0,5-50 mm<sup>2</sup>, with intuitive PowerSense function. Supplied with dies SA0760.

Item number: 5204-010300 EAN: 7393487059825

Delivery box: Plastic case

Working temperature, Min (°C): -10 Working temperature, Max (°C): 40

Crimp geometries: Tab, Oval, Roll, Trapezoid, W

Battery: 10,8V, 2,0Ah Li-lon

Crimp time (s): approx. 2, depending on the material

AWG/MCM Cu: 24 - 1/0 AWG