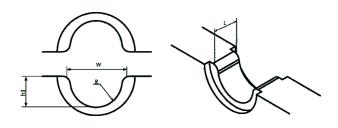

## **TBC5-C6**

Crimp dies for tools T2600, V600, V611 and PVX611. Used for crimping Cu-branch connectors with Csleeves, oval crimping.

Item number: 5103-028500 EAN: **7393487000223** 

Crimp geometries: Oval Number of crimps: 1

mm<sup>2</sup> Cu: Total: 12-26 (C5), 30-50 (C6)

mm<sup>2</sup> C-sleeve Cu Range, Min: 12-26 (C5), 30-50 (C6) mm<sup>2</sup> C-sleeve Cu Range, Max: 12-26 (C5), 30-50 (C6)

Through conductor, Min (mm<sup>2</sup>): 6-16 (C5) & 5-25

(C6)

Through conductor, Max (mm<sup>2</sup>): 6-16 (C5) & 5-25

(C6)

Branching, Min (mm<sup>2</sup>): 6-16 (C5) & 5-25 (C6) Branching, Max (mm<sup>2</sup>): 6-16 (C5) & 5-25 (C6)