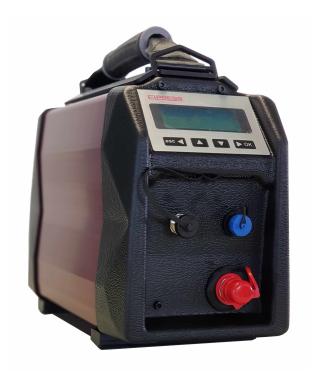

## **PS710E**

- maximum performance, can be used both with 28.8 V Li-ion battery or 110-240 V mains power
- LCD Display with keypad for status information of pump
- able to store and document crimps in the control system
- PC communication via USB
- used with crimp heads V250, DV250, V1300, V1300C2, DV1300, DV1300C2

Electro-hydraulic pump for the fitter working in the electricity distribution network or industry. NOTE: Power cord and hydraulic hose cpl must be ordered separately.

Item number: 5204-009100 EAN: **7393487047662** 