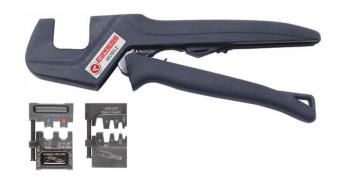

Mechanical crimping tool with interchangeable dies. Two dies supplied; OAA0525 for crimping preinsulated terminals 0.5-2.5 mm<sup>2</sup> and OEB0210 for crimping end sleeves 0.25-10 mm<sup>2</sup>.

Item number: **5119-310300** EAN: **7393487034891** 

Crimp geometries: Square

AWG/MCM Cu: 24 - 8 AWG

mm<sup>2</sup> Cu: **0,25-10** 