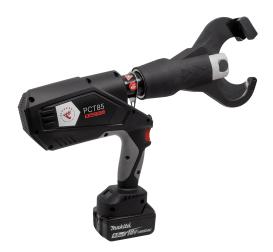

## PCT85

- This cable cutter features an ergonomic design for comfortable handling during prolonged use
- 85 mm Ø cutting capacity for both copper and aluminum cables
- The head can rotate 350 degrees and is equipped with a sturdy handle
- Left and right-hand use
- Ergonomic design and optimized position of centre of gravity
- OLED display showing battery percentage, cutting times, fault code and maintenance note
- Automatic retraction when cut is completed
- Comes in a case with Li-ion battery, 18 V, as well as charger