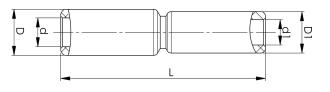

Item number: **7313-408800** EAN: **7393487009226** 

s1 (mm): **45** d (mm): **12.5** D (mm): **25** L (mm): **116.1** d1 (mm): **11.3** D1 (mm): **20** s (mm) - strip length: **60** 

AWG/MCM Stranded Al: 2/0 - 3/0 AWG AWG/MCM Solid Al: 25040 mm<sup>2</sup> Stranded Al: 95-70 mm<sup>2</sup> Solid Al: 120-95