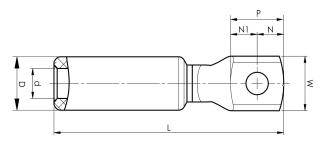

Item number: **7331-402700** EAN: **7393487009462** 

W (mm): 25.5 N (mm): 12.5 N1 (mm): 12.5 P (mm): 25 d (mm): 14 D (mm): 25 L (mm): 108 t (mm) - palm thickness: 5.7 s (mm) - strip length: 60

Screw: M12