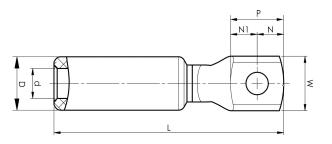

Item number: **7331-402800** EAN: **7393487009479** 

W (mm): **30** N (mm): **15** N1 (mm): **15** P (mm): **30** d (mm): **14** D (mm): **25** L (mm): **115** t (mm) - palm thickness: **6.5** s (mm) - strip length: **60** 