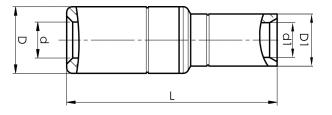

AlCu through connector, from Al conductor to Cu conductor. For stranded Al cable 150 mm<sup>2</sup>, or for solid Al cable 185 mm<sup>2</sup>, to stranded/multi-stranded Cu cable 50 mm<sup>2</sup>. When crimping the Cu section, place the dies between the mark on the sleeve and the edge of the Cu section. Used with Elpress certified systems V1300, V250.

Item number: **7333-404900** EAN: **7393487010154** 

s1 (mm): **23** d (mm): **15.8** D (mm): **25** L (mm): **90.5** d1 (mm): **11** D1 (mm): **14.5** s (mm) - strip length: **61** 

AWG/MCM Stranded Al: **300 MCM** AWG/MCM Solid Al: **350 MCM** AWG/MCM Cu: **1/0 AWG** mm<sup>2</sup> Stranded Al: **150** mm<sup>2</sup> Solid Al: **185** mm<sup>2</sup> Cu: **50** Screen conductor (mm<sup>2</sup>): **57** 