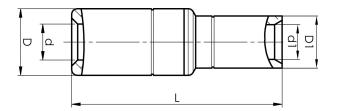

Item number: 7333-403300 EAN: **7393487010000** 

s1 (mm): 29.9 d (mm): 19.8 D (mm): 32 L (mm): 104 d1 (mm): 22.5 D1 (mm): 29

s (mm) - strip length: 61

AWG/MCM Stranded Al: 450 MCM AWG/MCM Cu: 450 MCM

mm<sup>2</sup> Stranded Al: 240

mm<sup>2</sup> Cu: 240