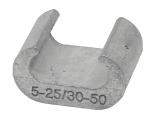

## C16-25

- Material: Cu 99.95%, tin plated Cu/Sn.
- Unique patented solution.
- Possible to front feed all branches.

Example of marking: 5-25/30-50 Area min-max / Tot. area min-max

Elpress logotype BC6 Die pair BC6