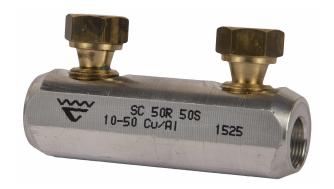

## **SC50R50S**

- shearbolt material: brass, for minimum friction
- · with partition wall
- pre-threaded shear-off shearbolts for easy handling
- voltage range: 1 -36 kV
- meets the requirements of IEC standard 61238-1:2003

Shearbolt connector 1-36 kV suitable for both Al and Cu class 1 and class 2 cable. Round cable 10-50 mm<sup>2</sup> (Cu RE 10-35 mm<sup>2</sup>), sector-shaped cable 16-50 mm<sup>2</sup>. When splicing screen conductors 6-35 mm<sup>2</sup>, filling bit SC95N/PEN is used for splicing the copper screen of the cable.

Item number: 7320-010100 EAN: 7393487041899

d (mm): 10.7 D (mm): 17,3 L (mm): 62

s (mm) - strip length: 32

Max voltage (kV): 1-36

Screen conductor (mm<sup>2</sup>): 10-35 Cable type Round (mm²): 10-50 Cable type Sector (mm<sup>2</sup>): 16-50