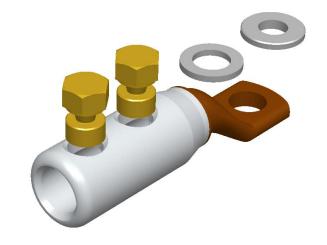

## SL240R-12-

- shearbolt material: brass for minimum friction
- threaded shear-off shearbolts for easy handling
- voltage range 1-36 kV
- meets the requirements of IEC standard 61238-
- the terminals are of the bimetallic type for best functionality

Shearbolt terminal 1-36 kV that is suitable for both Al and Cu class 1 and class 2 cable. Round cable 185-240 mm<sup>2</sup>. Suitable for both M12 and M16, reduction washer and flat washer are included when ordering.

Item number: 7334-015500 EAN: 7393487089495

W (mm): 30 N (mm): 15 d (mm): 20 D (mm): 33,5 L1 (mm): 79 L (mm): 134

t (mm) - palm thickness: 7.9 s (mm) - strip length: 75

Screw: M12, M16 Max voltage (kV): 1-36

Cable type Round (mm<sup>2</sup>): 185-240