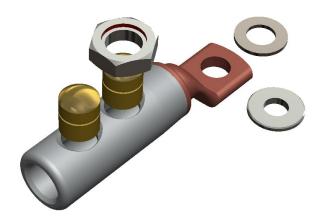

## SL150R95S-10-12

- shearbolt material: brass for minimum friction
- · reversible shear-off shearbolts
- voltage range 1-36 kV
- meets the requirements of IEC standard 61238-1:2003
- the terminals are of the bimetallic type for best functionality

Shearbolt terminal 1-36 kV that is suitable for both Al and Cu class 1 and class 2 cable. Round cable 95-150 mm<sup>2</sup>, sector shaped cable 95 mm<sup>2</sup>. Suitable for both M10 and M12, reduction washer and flat washer are included when ordering.

Item number: 7334-012100 EAN: **7393487033801** 

a (mm): 12 W (mm): 26 N (mm): 12.5 d (mm): 16 D (mm): 27 L1 (mm): 75.5 L (mm): 116

t (mm) - palm thickness: 6.2 s (mm) - strip length: 69

Screw: M10, M12 Max voltage (kV): 1-36