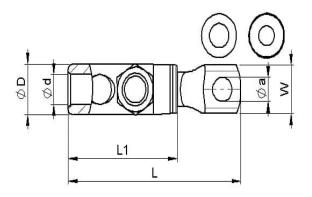

Item number: 7334-012100 EAN: **7393487033801** 

a (mm): 12 W (mm): 26 N (mm): 12.5 d (mm): 16 D (mm): 27 L1 (mm): 75.5 L (mm): 116

t (mm) - palm thickness: 6.2 s (mm) - strip length: 69

Screw: M10, M12 Max voltage (kV): 1-36

Screen conductor (mm<sup>2</sup>): 70-95 Cable type Round (mm<sup>2</sup>): 95-150 Cable type Sector (mm2): 95