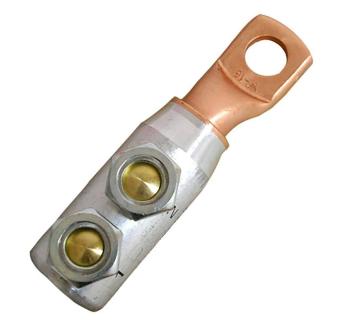

## 12-16

- shearbolt material: brass for minimum friction
- reversible shear-off shearbolts
- voltage range 1-36 kV
- meets the requirements of IEC standard 61238-1:2003
- the terminals are of the bimetallic type for best functionality

Shearbolt terminal 1-36 kV that is suitable for both Al and Cu class 1 and class 2 cable. Round cable 500-630 mm<sup>2</sup>, with tvo M12 holes in the palm, reduction washer and flat washer are included when ordering.

Item number: 7334-012200 EAN: **7393487033818** 

W (mm): 31.5 N (mm): 15 d (mm): 20 D (mm): 33,5 L1 (mm): 78.5 L (mm): 134

t (mm) - palm thickness: 7.9 s (mm) - strip length: 75

Screw: M12, M16 Max voltage (kV): 1-36