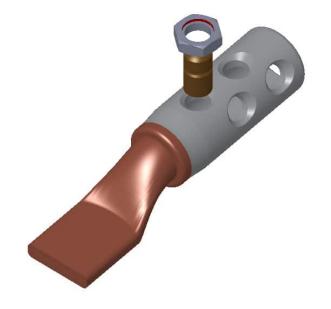

## SL400R240S-

- shearbolt material: brass for minimum friction
- reversible shear-off shearbolts
- voltage range 1-36 kV
- meets the requirements of IEC standard 61238-1:2003
- the terminals are of the bimetallic type for best functionality

Shearbolt terminal 1-36 kV suitable for both Al and Cu class 1 and class 2 cable, connection holes as necessary. Round cable 300-400 mm<sup>2</sup>, sector shaped cable 240 mm<sup>2</sup>.

Item number: 7334-011700 EAN: **7393487039209** 

W (mm): 41.5 d (mm): 33 D (mm): 49 L1 (mm): 103 L (mm): 187

t (mm) - palm thickness: 9.6 s (mm) - strip length: 97

Max voltage (kV): 1-36

Cable type Round (mm²): 300-400 Cable type Sector (mm²): 240