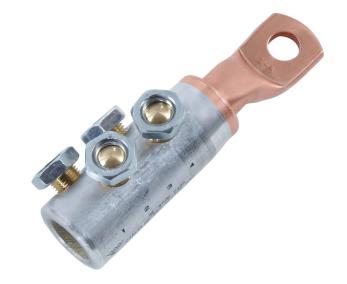

## 16

- shearbolt material: brass for minimum friction
- reversible shear-off shearbolts
- voltage range 1-36 kV
- meets the requirements of IEC standard 61238-1:2003
- the terminals are of the bimetallic type for best functionality

Shearbolt terminal 1-36 kV that is suitable for both Al and Cu class 1 and class 2 cable, with an M16 hole in the palm. Round cable 300-400 mm<sup>2</sup>, sector shaped cable 240 mm<sup>2</sup>.

Item number: 7334-010900 EAN: **7393487033252** 

a (mm): 16 W (mm): 41.5 N (mm): 21 d (mm): 25.8 D (mm): 41,5 L1 (mm): 103 L (mm): 182

t (mm) - palm thickness: 9.6 s (mm) - strip length: 97

Screw: M16

Max voltage (kV): 36

Cable type Round (mm<sup>2</sup>): 300-400 Cable type Sector (mm²): 240