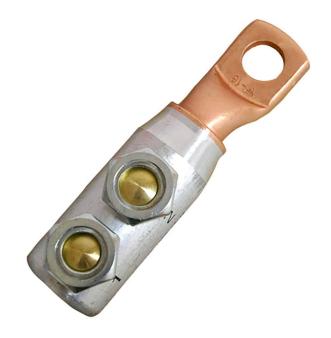

## SL70R70S-10-12

- shearbolt material: brass for minimum friction
- · reversible shear-off shearbolts
- voltage range 1-36 kV
- meets the requirements of IEC standard 61238-1:2003
- the terminals are of the bimetallic type for best functionality

Shearbolt terminal 1-36 kV that is suitable for both Al and Cu class 1 and class 2 cable. Round cable 10-70 mm<sup>2</sup>, sector shaped cable 25-70 mm<sup>2</sup>. Suitable for both M10 and M12, reduction washer and flat washer are included when ordering.