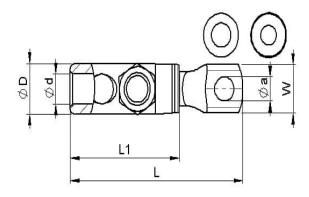

Item number: 7334-012000 EAN: **7393487033795** 

a (mm): 12 W (mm): 25.5 N (mm): 12.5 d (mm): 11 D (mm): 21 L1 (mm): 59 L (mm): 97

t (mm) - palm thickness: 5.5 s (mm) - strip length: 55

Screw: M10, M12 Max voltage (kV): 1-36