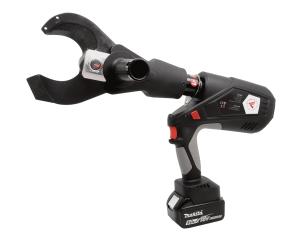

## PCT65-DB

- This cable cutter features an ergonomic design for comfortable handling during prolonged use
- 65 mm Ø cutting capacity for both copper and aluminum cables
- The head can rotate 350 degrees and is equipped with a sturdy handle
- Left and right-hand use
- Ergonomic design and optimized position of centre of gravity
- OLED display showing battery percentage, cutting times, fault code and maintenance note
- Automatic retraction when cut is completed
- Comes in a case with two Li-ion batteries, 18 V, as well as charger

Item number: **5117-300600** EAN: **7393487094604** 

Delivery box: **Plastic case** Max Ø conductor (mm): **65** Max cutting force (kN): **60** 