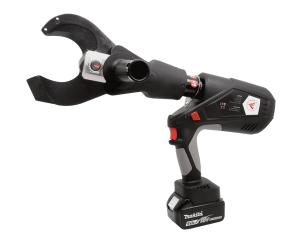

## PCT65-US

- This cable cutter features an ergonomic design for comfortable handling during prolonged use
- 2,55 in. (65 mm) Ø cutting capacity for both copper and aluminum cables
- The head can rotate 350 degrees and is equipped with a sturdy handle
- Left and right-hand use
- Ergonomic design and optimized position of centre of gravity
- OLED display showing battery percentage, cutting times, fault code and maintenance note
- Automatic retraction when the cut is completed
- Comes in a case with an 18V Li-ion battery and a 115V charger