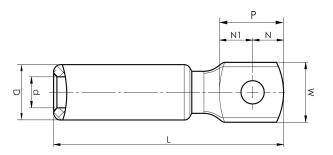

Item number: **7311-403600** EAN: **7393487008892** 

W (mm): **35** N (mm): **16** N1 (mm): **18.5** P (mm): **34.5** d (mm): **17.6** D (mm): **32** L (mm): **113** t (mm) - palm thickness: **13** s (mm) - strip length: **61** 