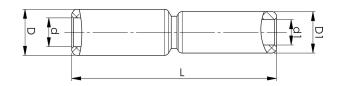

Item number: **7313-408400** EAN: **7393487009189** 

s1 (mm): 60 d (mm): 19.8 D (mm): 32 L (mm): 132 d1 (mm): 14 D1 (mm): 25

s (mm) - strip length: 61

AWG/MCM Stranded Al: 4/0 AWG - 500 MCM

AWG/MCM Solid Al: **300 MCM** mm<sup>2</sup> Stranded Al: **240-120** 

mm<sup>2</sup> Solid Al: 150