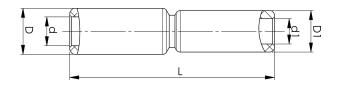

Item number: 7313-440200 EAN: **7393487015289** 

s1 (mm): 45 d (mm): 11.3 D (mm): 20 L (mm): 100 d1 (mm): 9.6 D1 (mm): 20

s (mm) - strip length: 45

AWG/MCM Stranded Al: 1/0 - 2/0 AWG

AWG/MCM Solid Al: 4020 mm<sup>2</sup> Stranded Al: 70-50

mm<sup>2</sup> Solid Al: 95-70