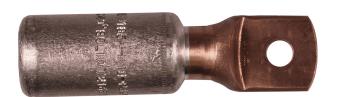

## AKK185-10

- Used for connection of Al conductors for apparatus outlets and busbars of Cu.
- Two crimps are needed.

AlCu terminal for stranded Al cable 185 mm<sup>2</sup>, or for solid Al cable 240 mm<sup>2</sup>, with an M10 hole in the palm. Used with Elpress certified systems V1300, V250.

Item number: 7331-403400 EAN: **7393487020108** 

W (mm): 30 N (mm): 15 N1 (mm): 15 P (mm): **30** d (mm): 17.6 D (mm): 32 L (mm): 116

t (mm) - palm thickness: 6.5 s (mm) - strip length: 60

Screw: M10

AWG/MCM Stranded Al: 350 MCM AWG/MCM Solid Al: 450 MCM

mm<sup>2</sup> Stranded Al: 185 mm<sup>2</sup> Solid Al: 240