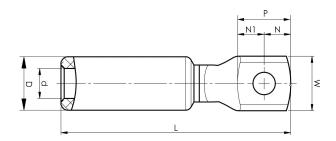

Item number: **7331-401900** EAN: **7393487009400** 

W (mm): 25 N (mm): 12.5 N1 (mm): 12.5 P (mm): 25 d (mm): 11.3 D (mm): 20 L (mm): 89

t (mm) - palm thickness: **5.8** s (mm) - strip length: **45** 

Screw: M12