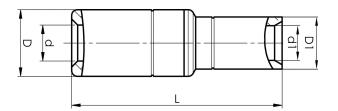

Item number: 7333-401800 EAN: **7393487009851** 

s1 (mm): 30 d (mm): 14 D (mm): 25 L (mm): 98.5 d1 (mm): 17 D1 (mm): 22

s (mm) - strip length: 61

AWG/MCM Stranded Al: 250 MCM AWG/MCM Solid Al: 300 MCM AWG/MCM Cu: 250 MCM mm<sup>2</sup> Stranded Al: 120 mm<sup>2</sup> Solid Al: 150

mm<sup>2</sup> Cu: 120