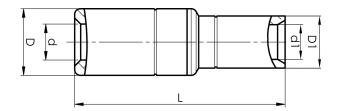

AlCu through connector, from Al conductor to Cu conductor. For stranded Al cable 150 mm<sup>2</sup>, or for solid Al cable 185 mm<sup>2</sup>, to stranded/multi-stranded Cu cable 120 mm<sup>2</sup>. When crimping the Cu section, place the dies between the mark on the sleeve and the edge of the Cu section. Used with Elpress certified systems V1300, V250.

Item number: 7333-402400 EAN: **7393487009912** 

s1 (mm): 35 d (mm): 15.8 D (mm): 25 L (mm): 103.5 d1 (mm): 17 D1 (mm): 22

s (mm) - strip length: 61

AWG/MCM Stranded Al: 300 MCM AWG/MCM Solid Al: 350 MCM AWG/MCM Cu: 250 MCM mm<sup>2</sup> Stranded Al: 150 mm<sup>2</sup> Solid Al: 185

mm<sup>2</sup> Cu: 120