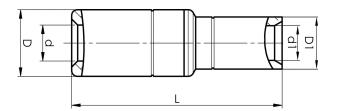

Item number: 7333-402500 EAN: 7393487009929

s1 (mm): 35 d (mm): 15.8 D (mm): **25** L (mm): 104 d1 (mm): 19 D1 (mm): 25

s (mm) - strip length: 61

AWG/MCM Stranded Al: 300 MCM AWG/MCM Solid Al: 350 MCM AWG/MCM Cu: 300 MCM mm<sup>2</sup> Stranded Al: 150 mm<sup>2</sup> Solid Al: 185

mm<sup>2</sup> Cu: 150