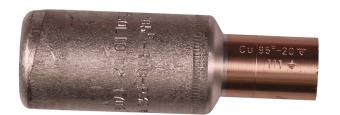

## AKS185-95

- Connector from Al conductor to Cu conductor.
- Stranded/solid Al conductors, stranded/multistranded Cu conductors.
- For multi-stranded Cu conductors, contact crimping using the Dual system is recommended.
- Two crimps are required for AI, normally one for Cu.

AlCu through connector, from Al conductor to Cu conductor. For stranded Al cable 185 mm<sup>2</sup>, or for solid Al cable 240 mm<sup>2</sup>, to stranded/multi-stranded Cu cable 95 mm<sup>2</sup>. When crimping the Cu section, place the dies between the mark on the sleeve and the edge of the Cu section. Used with Elpress certified systems V1300, V250.

Item number: 7333-402600 EAN: **7393487009936** 

s1 (mm): 25 d (mm): 17.6 D (mm): 32 L (mm): 93.5 d1 (mm): 15 D1 (mm): 20

s (mm) - strip length: 61

AWG/MCM Stranded Al: 350 MCM

AWG/MCM Solid Al: 500 AWG/MCM Cu: 4/0 AWG mm<sup>2</sup> Stranded Al: 185 mm<sup>2</sup> Solid Al: 240

mm<sup>2</sup> Cu: **95** 

Screen conductor (mm2): 111