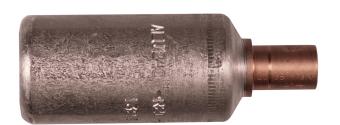

## AKS240-35

- Connector from Al conductor to Cu conductor.
- Stranded/solid Al conductors, stranded/multistranded Cu conductors.
- For multi-stranded Cu conductors, contact crimping using the Dual system is recommended.
- Two crimps are required for AI, normally one for Cu.

AlCu through connector, from Al conductor to Cu conductor. For stranded Al cable 240 mm<sup>2</sup> to stranded/multi-stranded Cu cable 35 mm<sup>2</sup>. When crimping the Cu section, place the dies between the mark on the sleeve and the edge of the Cu section. Used with Elpress certified systems V1300, V250.

Item number: 7333-405200 EAN: 7393487010185

s1 (mm): 19 d (mm): 19.8 D (mm): 32 L (mm): 86.5 d1 (mm): 9 D1 (mm): 13

s (mm) - strip length: 61

AWG/MCM Stranded Al: 450 MCM AWG/MCM Cu: 2 AWG mm<sup>2</sup> Stranded Al: 240

mm<sup>2</sup> Cu: 35

Screen conductor (mm2): 41