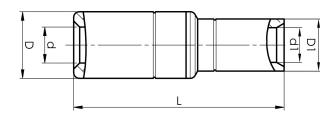

Item number: 7333-405500 EAN: 7393487010215

s1 (mm): 25 d (mm): 19.8 D (mm): 32 L (mm): 93.5 d1 (mm): 15 D1 (mm): 20

s (mm) - strip length: 61

AWG/MCM Stranded Al: 450 MCM AWG/MCM Cu: 4/0 AWG mm<sup>2</sup> Stranded Al: 240

mm<sup>2</sup> Cu: **95** 

Screen conductor (mm<sup>2</sup>): 111