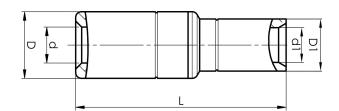

Item number: 7333-403400 EAN: **7393487010017** 

s1 (mm): 30 d (mm): 22 D (mm): 36 L (mm): 122.5 d1 (mm): 19 D1 (mm): 25

s (mm) - strip length: 83

AWG/MCM Stranded Al: 550 MCM AWG/MCM Cu: 300 MCM mm<sup>2</sup> Stranded Al: 300

mm<sup>2</sup> Cu: 150