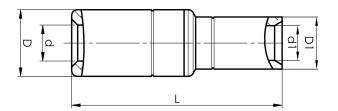

Item number: 7333-440800 EAN: **7393487018280** 

s1 (mm): 14 d (mm): 8.5 D (mm): 20 L (mm): 66 d1 (mm): **5** D1 (mm): 8

s (mm) - strip length: 45

AWG/MCM Stranded Al: 2 AWG AWG/MCM Solid Al: 10 AWG AWG/MCM Cu: 8 AWG mm<sup>2</sup> Stranded Al: 35 mm<sup>2</sup> Solid Al: 50

mm² Cu: 10