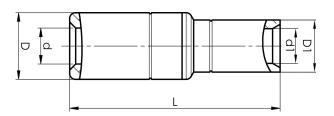

Item number: 7333-400400 EAN: 7393487009714

s1 (mm): 17 d (mm): 8.5 D (mm): **20** L (mm): 69 d1 (mm): 8 D1 (mm): 11

s (mm) - strip length: 45

AWG/MCM Stranded Al: 2 AWG AWG/MCM Solid Al: 10 AWG AWG/MCM Cu: 4 AWG mm<sup>2</sup> Stranded Al: 35 mm<sup>2</sup> Solid Al: 50

mm² Cu: 25

Screen conductor (mm2): 21-29