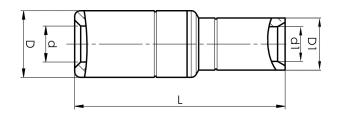

Item number: 7333-401400 EAN: **7393487009813** 

s1 (mm): 25 d (mm): 12.5 D (mm): **25** L (mm): 93.5 d1 (mm): 15 D1 (mm): 20

s (mm) - strip length: 61

AWG/MCM Stranded Al: 4/0 AWG

AWG/MCM Solid Al: 250 AWG/MCM Cu: 4/0 AWG mm<sup>2</sup> Stranded Al: 95 mm<sup>2</sup> Solid Al: 120

mm<sup>2</sup> Cu: **95** 

Screen conductor (mm2): 111