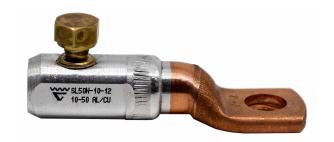

## SL50N-10-12

- shearbolt material: brass for minimum friction
- · threaded shear-off shearbolts for easy handling
- voltage range 1 kV
- meets the requirements of IEC standard 61238-
- the terminals are of the bimetallic type for best functionality

Shearbolt terminal 1 kV that is suitable for both Al and Cu class 1 and class 2 cable. Round cable 10-50 mm<sup>2</sup>, sector shaped cable 10-50 mm<sup>2</sup>. Suitable for both M10 and M12, reduction washer and flat washer are included when ordering.

Item number: 7334-017400 EAN: **7393487087200** 

a (mm): 13 W (mm): 25.5 N (mm): 12.5 d (mm): 12 D (mm): 20/17,3 L1 (mm): 44 L (mm): 87

t (mm) - palm thickness: 5.9 s (mm) - strip length: 32

Screw: M10, M12 Max voltage (kV): 1