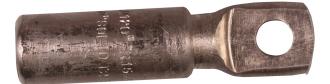

## AK120-12

- Used for connecting AI conductors to AI busbar.
- Two crimps are needed.

Al terminal for stranded Al cable 120 mm<sup>2</sup>, or for solid Al cable 150 mm<sup>2</sup> with an M12 hole in the palm. Used with Elpress certified systems V1300 or V250.

Item number: **7311-402700** EAN: **7393487008830** 

W (mm): **27** N (mm): **14** N1 (mm): **15** P (mm): **29** d (mm): **14** D (mm): **25** L (mm): **104** t (mm) - palm thickness: **10.5** s (mm) - strip length: **60** 

Screw: M12

AWG/MCM Stranded Al: **4/0 AWG** AWG/MCM Solid Al: **300 MCM** mm<sup>2</sup> Stranded Al: **120** mm<sup>2</sup> Solid Al: **150** 