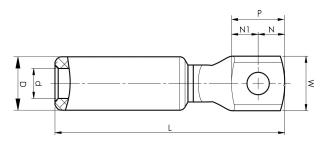

Item number: **7331-400500** EAN: **7393487009318** 

W (mm): **16** N (mm): **8.5** N1 (mm): **10** P (mm): **18.5** d (mm): **5.9** D (mm): **13** L (mm): **66** t (mm) - palm thickness: **3** s (mm) - strip length: **29** 