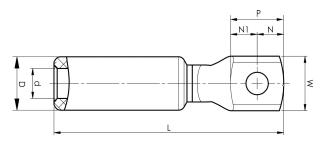

Item number: **7331-400700** EAN: **7393487009325** 

W (mm): **16** N (mm): **8.5** N1 (mm): **10** P (mm): **18.5** d (mm): **18.5** d (mm): **6.8** D (mm): **13** L (mm): **66** t (mm) - palm thickness: **3** s (mm) - strip length: **29** 