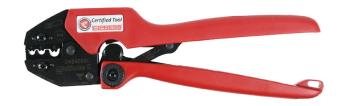

## GWB4099C

- locking function which only releases once crimping is complete
- clearly marked crimping positions
- ergonomic handle suitable for all users
- can be calibrated if required
- withstands at least 80,000 crimps

Tested and certified mechanical Miniforce handheld tool for W crimping of uninsulated ring, fork and pin terminals as well as tube terminals and KR and KS type through connectors 4-10 mm<sup>2</sup>. Model C has extra long handles to allow two handed use.

Item number: 5114-512500 EAN: **7393487044029** 

Crimp geometries: W2

AWG/MCM Cu: 12 - 8 AWG

mm<sup>2</sup> Cu: **4-10** 