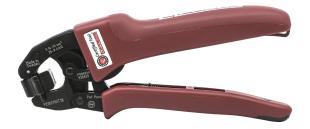

## PEB0110T18

- self-adjusting front feed crimping tool for end sleeves up to 18 mm in length
- trapezoidal geometry in the crimp with toothed underside for optimal extract values
- compact design, ideal for confined applications
- ergonomic handles in grip-friendly material and low grip force for convenient use
- small handle opening
- ratchet function to ensure that the crimp is completed

Tested and certified mechanical, self-adjusting hand tool for end terminals 0.14-10 mm<sup>2</sup>.

Item number: **5114-509400** EAN: **7393487085206** 

Delivery box: **Plastic case** Crimp geometries: **Trapezoid** 

AWG/MCM Cu: **26 - 8 AWG** mm<sup>2</sup> Cu: **0,14-10** 