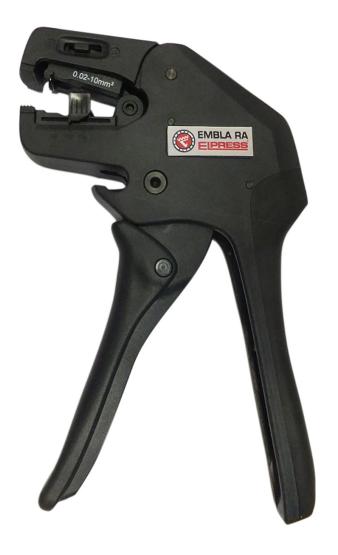

## EMBLA RAS

- easy to change the stripping cassette
- fine-adjustment allows stripping of thin insulation without conductor damage
- ergonomic handles
- interchangeable stripping cassettes and cutting knives
- tested over 150,000 cycles

Stripping tool with straight blades for PVC insulation, 0.02-10 mm<sup>2</sup>. Cutting capacity: on multiwire conductors 10 mm<sup>2</sup>, single-wire conductors 1.5 mm<sup>2</sup>. EMBLA RA (right-angled) is a variant of EMBLA. The head of the tool is right-angled, which facilitates work at a workbench.