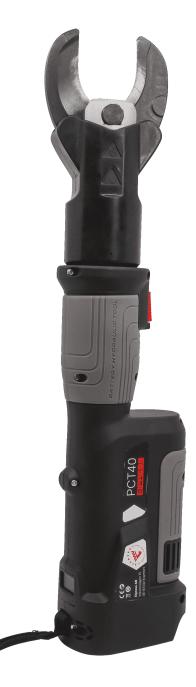

## PCT40-

## WOBC

- This cable cutter features an ergonomic design for comfortable handling during prolonged use
- 40 mm Ø cutting capacity for both copper and aluminum cables
- The head can rotate 180 degrees
- Left and right-hand use
- Its compact size and low weight make it suitable for use in confined spaces
- Ergonomic design
- OLED display showing battery percentage, cutting times, fault code and maintenance note
- For extra safety, manual retraction to return the piston in case of an incorrect cut

Item number: **5117-300200** EAN: **7393487094567** 

Delivery box: **Plastic case** Max Ø conductor (mm): **40** Max cutting force (kN): **30** 