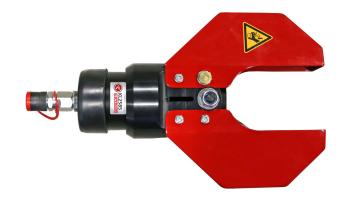

## KL2585

KL2585, Cable cutting head for Elpress pumps Used with Elpress pumps, design based on the V250 system

242 kN of force

Interchangeable blades

Cutting diameter 85 mm

Cuts 4 x 150 mm<sup>2</sup> Cu conductors and Ø 85 mm aluminium, paper and plastic insulated cables (there may be some limitations depending on the material and design of the cable). Also cuts steel reinforced cable, but not steel wire reinforced cable.

Compatible with ERGO and ERGOCOM handles for ergonomic handling (PS710E)

Supplied in a durable plywood box

Ground point (brass bolt) on the cutting head

Item number: 5209-258500 EAN: 7393487082519

Delivery box: Plywood box Max Ø conductor (mm): 85 Max cutting force (kN): 242