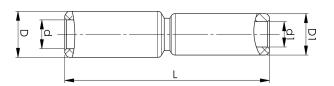

Item number: 7313-409200 EAN: 7393487009264

s1 (mm): 60 d (mm): 15.8 D (mm): 25 L (mm): 130 d1 (mm): 12.5 D1 (mm): 25

s (mm) - strip length: 60

AWG/MCM Stranded Al: 3/0 AWG - 300 MCM AWG/MCM Solid Al: 350250