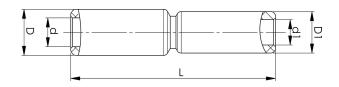

Item number: 7313-408700 EAN: **7393487009219** 

s1 (mm): 45 d (mm): 12.5 D (mm): 25 L (mm): 116.1 d1 (mm): 9.6 D1 (mm): 20

s (mm) - strip length: 60

AWG/MCM Stranded Al: 1/0 - 3/0 AWG

AWG/MCM Solid Al: 25020 mm<sup>2</sup> Stranded Al: 95-50 mm<sup>2</sup> Solid Al: 120-70