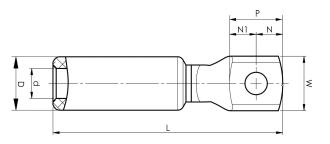

Item number: **7331-403200** EAN: **7393487009509** 

W (mm): **30** N (mm): **15** N1 (mm): **15** P (mm): **30** d (mm): **15.8** D (mm): **25** L (mm): **115** t (mm) - palm thickness: **6.5** s (mm) - strip length: **60** 