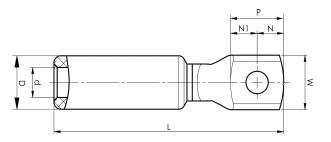

Item number: **7331-401200** EAN: **7393487016781** 

W (mm): 25 N (mm): 12.5 N1 (mm): 12.5 P (mm): 25 d (mm): 8.5 D (mm): 20 L (mm): 89 t (mm) - palm thickness: 5.8 s (mm) - strip length: 45

Screw: M12

AWG/MCM Stranded Al: **2 AWG** AWG/MCM Solid Al: **1/0 AWG** mm<sup>2</sup> Stranded Al: **35** mm<sup>2</sup> Solid Al: **50** 