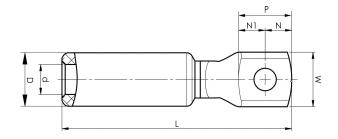

Item number: **7331-401500** EAN: **7393487009370** 

W (mm): 25 N (mm): 12.5 N1 (mm): 12.5 P (mm): 25 d (mm): 9.6 D (mm): 20 L (mm): 89

t (mm) - palm thickness: **5.8** s (mm) - strip length: **45** 

Screw: M12