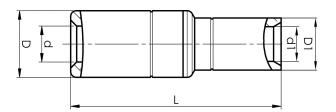

Item number: 7333-402200 EAN: 7393487009899

s1 (mm): 25 d (mm): 15.8 D (mm): **25** L (mm): 93 d1 (mm): 13 D1 (mm): **17** 

s (mm) - strip length: 61

AWG/MCM Stranded Al: 300 MCM AWG/MCM Solid Al: 350 MCM AWG/MCM Cu: 2/0 AWG mm<sup>2</sup> Stranded Al: 150 mm<sup>2</sup> Solid Al: 185

mm<sup>2</sup> Cu: **70** 

Screen conductor (mm2): 72-88